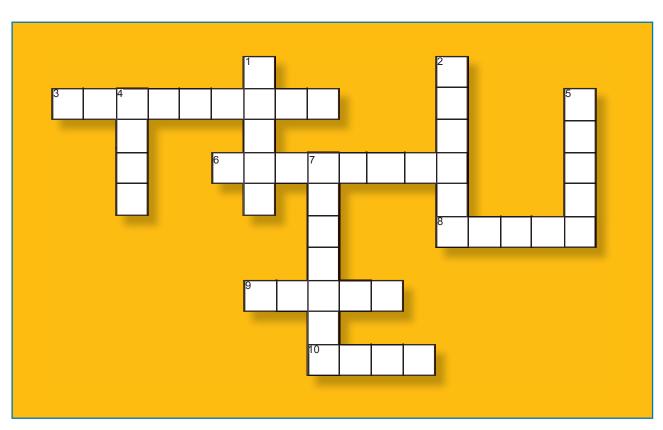

## **Paul: The Road to Damascus Crossword Puzzle**

## **ACROSS**

- 3. Jesus asked Paul "Why do you \_\_\_\_\_me?"1. Owned the house where Paul stayed6. City where Paul was going2. Paul was from here.8. After he heard Jesus, Paul lost his \_\_\_\_\_.4. Path or highway9. Paul heard Jesus' \_\_\_\_\_.5. Paul saw this.

- 9. Paul heard Jesus' \_\_\_\_\_.
- 10. Paul's original name

## DOWN

- 7. God sent him to help Paul.