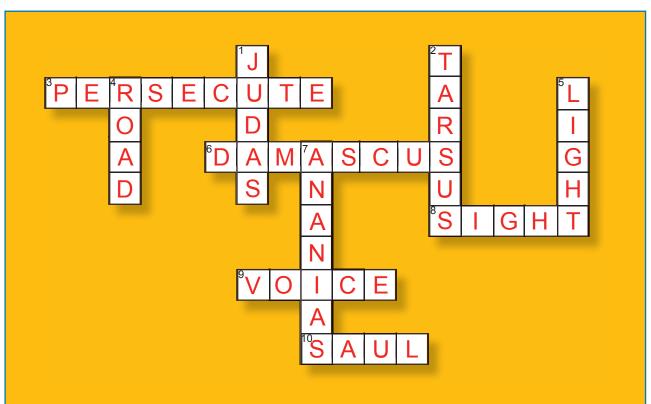

## **Paul: The Road to Damascus Crossword Puzzle**

## ACROSS

- 3. Jesus asked Paul "Why do you \_\_\_\_\_ me?" 1. Owned the house where Paul stayed
- 6. City where Paul was going
- o. City where Paul was going2. Paul was from he8. After he heard Jesus, Paul lost his4. Path or highway
- 9. Paul heard Jesus' \_\_\_\_\_.
- 10. Paul's original name

## DOWN

- 2. Paul was from here.
- 5. Paul saw this.
- 7. God sent him to help Paul.